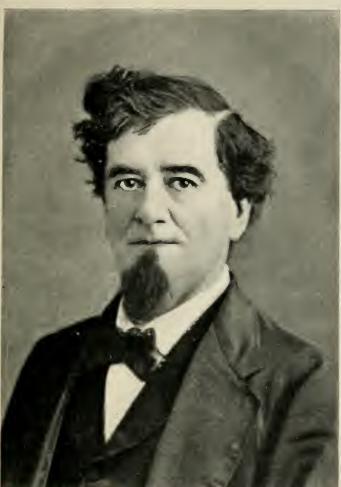

### SOUTHERN OFFICERS WHO LEFT U. S. NAVY

EDGEWORTH JONES. By CHAS.

The following is a complete list of resignations from the United States navy In order to enter confederate navy, from January 1, 1861, to December 31, 1862: Captains—Victor M. Randolph, Hugh N